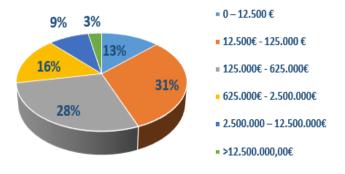

#### **AMOUNT**

| 0 – 25.000€              | 13%                                                                                                                                                                                                                                                                                                                                                                                                                                                                                                                                                                                                                                                                                                                                                                                                                                                                                                                                                                                                                                                                                                                                                                                                                                                                                                                                                                                                                                                                                                                                                                                                                                                                                                                                                                                                                                                                                                                                                                                                                                                                                                                            |
|--------------------------|--------------------------------------------------------------------------------------------------------------------------------------------------------------------------------------------------------------------------------------------------------------------------------------------------------------------------------------------------------------------------------------------------------------------------------------------------------------------------------------------------------------------------------------------------------------------------------------------------------------------------------------------------------------------------------------------------------------------------------------------------------------------------------------------------------------------------------------------------------------------------------------------------------------------------------------------------------------------------------------------------------------------------------------------------------------------------------------------------------------------------------------------------------------------------------------------------------------------------------------------------------------------------------------------------------------------------------------------------------------------------------------------------------------------------------------------------------------------------------------------------------------------------------------------------------------------------------------------------------------------------------------------------------------------------------------------------------------------------------------------------------------------------------------------------------------------------------------------------------------------------------------------------------------------------------------------------------------------------------------------------------------------------------------------------------------------------------------------------------------------------------|
| 0 20.0000                | 1070                                                                                                                                                                                                                                                                                                                                                                                                                                                                                                                                                                                                                                                                                                                                                                                                                                                                                                                                                                                                                                                                                                                                                                                                                                                                                                                                                                                                                                                                                                                                                                                                                                                                                                                                                                                                                                                                                                                                                                                                                                                                                                                           |
|                          |                                                                                                                                                                                                                                                                                                                                                                                                                                                                                                                                                                                                                                                                                                                                                                                                                                                                                                                                                                                                                                                                                                                                                                                                                                                                                                                                                                                                                                                                                                                                                                                                                                                                                                                                                                                                                                                                                                                                                                                                                                                                                                                                |
| 25.000€ - 125.000€       | 31%                                                                                                                                                                                                                                                                                                                                                                                                                                                                                                                                                                                                                                                                                                                                                                                                                                                                                                                                                                                                                                                                                                                                                                                                                                                                                                                                                                                                                                                                                                                                                                                                                                                                                                                                                                                                                                                                                                                                                                                                                                                                                                                            |
| 23.000€ - 123.000€       | 3170                                                                                                                                                                                                                                                                                                                                                                                                                                                                                                                                                                                                                                                                                                                                                                                                                                                                                                                                                                                                                                                                                                                                                                                                                                                                                                                                                                                                                                                                                                                                                                                                                                                                                                                                                                                                                                                                                                                                                                                                                                                                                                                           |
|                          |                                                                                                                                                                                                                                                                                                                                                                                                                                                                                                                                                                                                                                                                                                                                                                                                                                                                                                                                                                                                                                                                                                                                                                                                                                                                                                                                                                                                                                                                                                                                                                                                                                                                                                                                                                                                                                                                                                                                                                                                                                                                                                                                |
|                          |                                                                                                                                                                                                                                                                                                                                                                                                                                                                                                                                                                                                                                                                                                                                                                                                                                                                                                                                                                                                                                                                                                                                                                                                                                                                                                                                                                                                                                                                                                                                                                                                                                                                                                                                                                                                                                                                                                                                                                                                                                                                                                                                |
| 125.000 € - 625.000€     | 28%                                                                                                                                                                                                                                                                                                                                                                                                                                                                                                                                                                                                                                                                                                                                                                                                                                                                                                                                                                                                                                                                                                                                                                                                                                                                                                                                                                                                                                                                                                                                                                                                                                                                                                                                                                                                                                                                                                                                                                                                                                                                                                                            |
|                          |                                                                                                                                                                                                                                                                                                                                                                                                                                                                                                                                                                                                                                                                                                                                                                                                                                                                                                                                                                                                                                                                                                                                                                                                                                                                                                                                                                                                                                                                                                                                                                                                                                                                                                                                                                                                                                                                                                                                                                                                                                                                                                                                |
|                          |                                                                                                                                                                                                                                                                                                                                                                                                                                                                                                                                                                                                                                                                                                                                                                                                                                                                                                                                                                                                                                                                                                                                                                                                                                                                                                                                                                                                                                                                                                                                                                                                                                                                                                                                                                                                                                                                                                                                                                                                                                                                                                                                |
| 625,000€ - 2,500,000 €   | 16%                                                                                                                                                                                                                                                                                                                                                                                                                                                                                                                                                                                                                                                                                                                                                                                                                                                                                                                                                                                                                                                                                                                                                                                                                                                                                                                                                                                                                                                                                                                                                                                                                                                                                                                                                                                                                                                                                                                                                                                                                                                                                                                            |
| 020.0000 2.000.000 0     | 1070                                                                                                                                                                                                                                                                                                                                                                                                                                                                                                                                                                                                                                                                                                                                                                                                                                                                                                                                                                                                                                                                                                                                                                                                                                                                                                                                                                                                                                                                                                                                                                                                                                                                                                                                                                                                                                                                                                                                                                                                                                                                                                                           |
|                          | A P A STATE OF THE |
| 2.500.000€ - 12.500.000€ | 9%                                                                                                                                                                                                                                                                                                                                                                                                                                                                                                                                                                                                                                                                                                                                                                                                                                                                                                                                                                                                                                                                                                                                                                                                                                                                                                                                                                                                                                                                                                                                                                                                                                                                                                                                                                                                                                                                                                                                                                                                                                                                                                                             |
| 2.300.000€ - 12.300.000€ | 970                                                                                                                                                                                                                                                                                                                                                                                                                                                                                                                                                                                                                                                                                                                                                                                                                                                                                                                                                                                                                                                                                                                                                                                                                                                                                                                                                                                                                                                                                                                                                                                                                                                                                                                                                                                                                                                                                                                                                                                                                                                                                                                            |
|                          |                                                                                                                                                                                                                                                                                                                                                                                                                                                                                                                                                                                                                                                                                                                                                                                                                                                                                                                                                                                                                                                                                                                                                                                                                                                                                                                                                                                                                                                                                                                                                                                                                                                                                                                                                                                                                                                                                                                                                                                                                                                                                                                                |
|                          |                                                                                                                                                                                                                                                                                                                                                                                                                                                                                                                                                                                                                                                                                                                                                                                                                                                                                                                                                                                                                                                                                                                                                                                                                                                                                                                                                                                                                                                                                                                                                                                                                                                                                                                                                                                                                                                                                                                                                                                                                                                                                                                                |
| > 12.500.000€            | 3%                                                                                                                                                                                                                                                                                                                                                                                                                                                                                                                                                                                                                                                                                                                                                                                                                                                                                                                                                                                                                                                                                                                                                                                                                                                                                                                                                                                                                                                                                                                                                                                                                                                                                                                                                                                                                                                                                                                                                                                                                                                                                                                             |
| ///                      |                                                                                                                                                                                                                                                                                                                                                                                                                                                                                                                                                                                                                                                                                                                                                                                                                                                                                                                                                                                                                                                                                                                                                                                                                                                                                                                                                                                                                                                                                                                                                                                                                                                                                                                                                                                                                                                                                                                                                                                                                                                                                                                                |
|                          |                                                                                                                                                                                                                                                                                                                                                                                                                                                                                                                                                                                                                                                                                                                                                                                                                                                                                                                                                                                                                                                                                                                                                                                                                                                                                                                                                                                                                                                                                                                                                                                                                                                                                                                                                                                                                                                                                                                                                                                                                                                                                                                                |