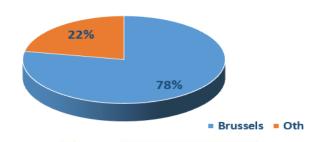

#### PLACE OF THE ARBITRATION

Brussels as place of arbitration is a steady trend.

In 2019, 78% of the cases had Brussels as seat of arbitration and 22% of the cases had their seat in another city.

In comparison to 2018, 82% of the cases had Brussels as seat of arbitration and 18% of the cases had their seat in another city.