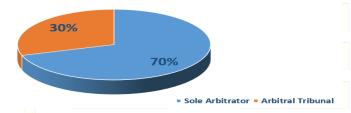

# COMPOSITION OF THE ARBITRAL TRIBUNAL

The majority, *i.e.* 70%, of the Arbitral Tribunals were composed of a Sole Arbitrator. 30% of the Tribunals were composed of three Arbitrators.

The trend remains steady in comparison to 2018, yet still marks an important change when compared to 2017, when a majority of the Arbitral Tribunals were composed of three Arbitrators.