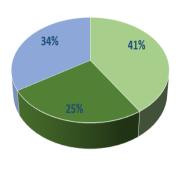

#### **N**ATURE OF THE DISPUTE

■ FR ■ NL ■ EN

In 2019, there has been an increase of the English cases compared to 2018. Indeed, 34% of the cases were introduced in English, 25% in Dutch and 41% in French.