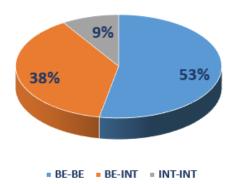

In 2019, 53% of the cases were introduced between Belgian Parties, 38 % between at least one Belgian and an International Party, and 9% of the cases were introduced between only International Parties.

This means that, compared to 2018, procedures between a Belgian and an International Party have increased by 10%, and procedures exclusively involving International Parties have increased by 6%.