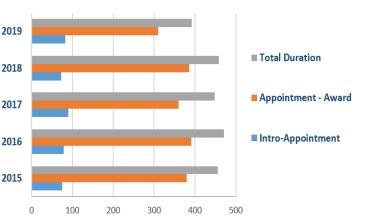

# AVERAGE DURATION OF CEPANI PROCEEDINGS IN 2019

In 2019, in comparison with 2018 when arbitration proceedings lasted over an average of 15 months, an arbitration procedure administrated under the CEPANI Rules lasted **12,5 months**, calculated as follows:

Introduction to the constitution of the Arbitral Tribunal = 2,5 months.

The CEPANI Rules provide for a onemonth deadline for Parties to pay the provision for arbitration costs and the Appointments Committee shall only appoint the Arbitral Tribunal when the provision for arbitration costs is paid in full.

The delay of 2,5 months in practice is due to delays regarding the payment of the provision for arbitration costs by the Parties.

 Constitution of the Arbitral Tribunal to the Terms of Reference = 2 months.

As provided for by the Rules. One must note the 2020 Arbitration Rules now provide for a one-month deadline.

Terms of Reference to the Award = 8 months.

When drawing up the Terms of Reference, or as soon as possible thereafter, the Arbitral Tribunal will organise a case management meeting between the Arbitral Tribunal and all Parties involved in the proceedings. This meeting may take place in person or via telephone or video conference. After having consulted the Parties, the Arbitral Tribunal will draw up in a separate document the Procedural Timetable.

It is recommended that the Parties not only send their Counsel to attend this meeting, but to also be present themselves. This may positively influence the time limits agreed upon.

The CEPANI Rules grant the Arbitral Tribunal a deadline of six months to render its Award as from the signature of the Terms of Reference. The average time limit of 8 months is due to the fact that, with the Parties' consent, Arbitral Tribunals often establish procedural timetables exceeding – and thus extending – the six month deadline provided for in the CEPANI Rules.

Constitution of the Arbitral Tribunal to the Award = **8 months** 

Total average duration of CEPANI arbitrations in 2018: **12,5 months** 

#### Average duration in days