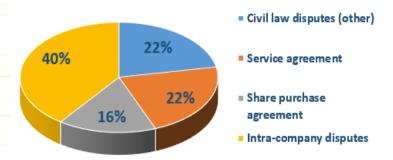

#### SUBJECT OF THE DISPUTE

In 2019, 22% of the cases concerned general issues of civil law;

22% related to a service agreement;

16% related to a share purchase agreement;

40% related to an intra-company dispute.

In comparison to 2018, intra-company related disputes cases have increased